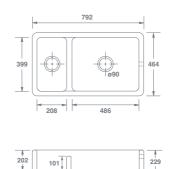

### Features include:

Double bowl sink with offset low dividing wall. Round overflow. Central 90mm waste outlets suitable for basket strainers or waste disposers.

Available in White.

**Dimensions:** 792 x 464 x 229mm