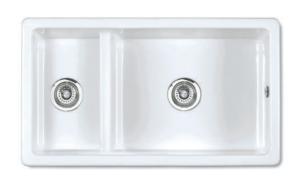

# Hawkshaw 800

### Features include:

Double bowl sink with offset low dividing wall. Round overflow. Central 90mm waste outlets suitable for basket strainers or waste disposers.

Available in White.

**Dimensions:** 792 x 464 x 229mm