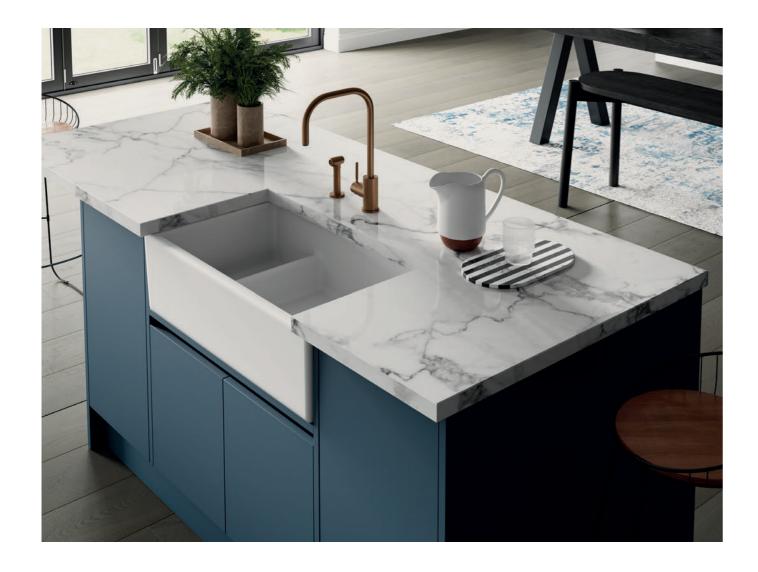

# APRON-FRONTED

# DOUBLE BOWL SINKS

Beautiful and practical, these elegant, handcrafted products can be either inset or undermounted with any solid work surface such as granite, marble, quartz or solid wood.

# Hawkshaw 800

### Features include:

Double bowl sink with offset low dividing wall. Round overflow. Central 90mm waste outlets suitable for basket strainers or waste disposers.

Available in White.

**Dimensions:** 792 x 464 x 229mm