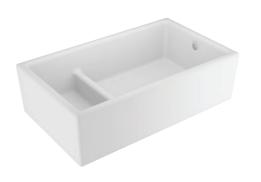

# Hawkshaw 800

### Features include:

Double bowl sink with offset low dividing wall. Round overflow. Central 90mm waste outlets suitable for basket strainers or waste disposers.

Available in White.

**Dimensions:** 792 x 464 x 229mm