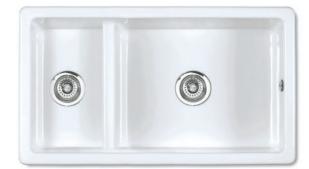

# Hawkshaw 900

#### Features include:

Double bowl sink with offset low dividing wall. Round overflow. Central 90mm waste outlets suitable for basket strainers or waste disposers.

Available in White.