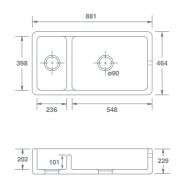

PERRIN & ROWE | RIOBEL
SHAWS | VICTORIA + ALBERT





Handcrafted for life

# APRON-FRONTED

# DOUBLE BOWL SINKS

Beautiful and practical, these elegant, handcrafted products can be either inset or undermounted with any solid work surface such as granite, marble, quartz or solid wood.







# Hawkshaw 800

### Features include:

Double bowl sink with offset low dividing wall. Round overflow. Central 90mm waste outlets suitable for basket strainers or waste disposers.

Available in White.

**Dimensions:** 792 x 464 x 229mm









# Hawkshaw 900

#### Features include:

Double bowl sink with offset low dividing wall. Round overflow. Central 90mm waste outlets suitable for basket strainers or waste disposers.

Available in White.

#### Dimensions:

881 x 464 x 229mm