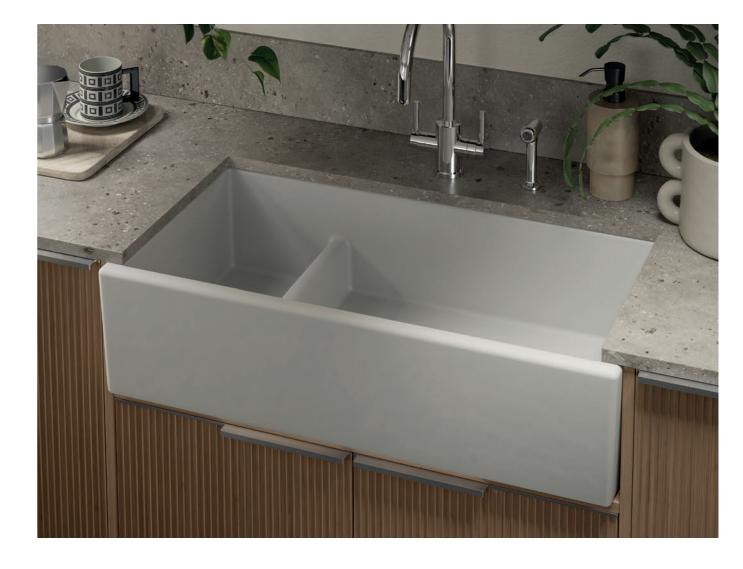

# Hawkshaw 900

#### Features include:

Double bowl sink with offset low dividing wall. Round overflow. Central 90mm waste outlets suitable for basket strainers or waste disposers.

Available in White.

#### Dimensions:

881 x 464 x 229mm